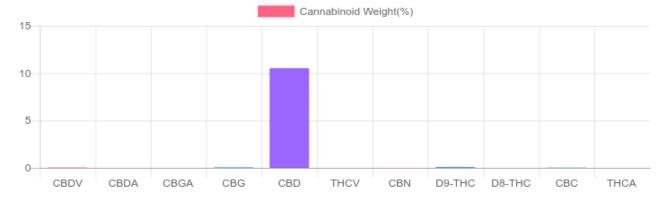

## Sample

0.089% D9-THC 10.521% Total CBD

3,049.1 mg Cannabinoids per unit 2,982.8 mg CBD per unit

1 unit = 30 ml per unit x density (.945) x Cannabinoid concentration

## **Cannabinoids Test**

SHIMADZU INTEGRATED UPLC-PDA GSL SOP 400

00 **UPLOADED:** 11/04/2020 10:02:15

| Cannabinoids       | LOQ    | weight(%) | mg/g    | mg/unit |
|--------------------|--------|-----------|---------|---------|
| D9-THC             | 10 PPM | 0.089%    | 0.890   | 25.2    |
| THCA               | 10 PPM | N/D       | N/D     | N/D     |
| CBD                | 10 PPM | 10.521%   | 105.213 | 2,982.8 |
| CBDA               | 20 PPM | N/D       | N/D     | N/D     |
| CBDV               | 20 PPM | 0.037%    | 0.367   | 10.4    |
| CBC                | 10 PPM | 0.026%    | 0.261   | 7.4     |
| CBN                | 10 PPM | 0.017%    | 0.166   | 4.7     |
| CBG                | 10 PPM | 0.066%    | 0.657   | 18.6    |
| CBGA               | 20 PPM | N/D       | N/D     | N/D     |
| D8-THC             | 10 PPM | N/D       | N/D     | N/D     |
| THCV               | 10 PPM | N/D       | N/D     | N/D     |
| TOTAL D9-THC       |        | 0.089%    | 0.089%  | 25.2    |
| TOTAL CBD*         |        | 10.521%   | 105.213 | 2,982.8 |
| TOTAL CANNABINOIDS |        | 10.756%   | 107.554 | 3,049.1 |